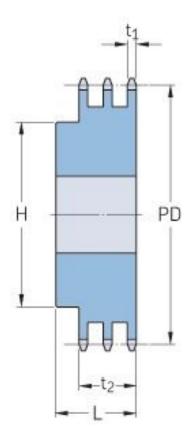

## PHS 80-3BH13

| Pitch P (in)   | 1    |
|----------------|------|
| No. of teeth   | 13   |
| Diameter (in)  | 4.66 |
| Min. bore (in) | 1    |
| Max. bore (in) | 2.25 |
| Hub H (in)     | 3.16 |
| Hub L (in)     | 3.63 |
| Weight (lbs)   | 9.2  |