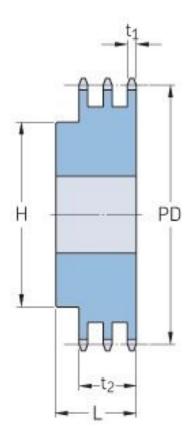

## PHS 80-3BH11

| Pitch P (in)   | 1    |
|----------------|------|
| No. of teeth   | 11   |
| Diameter (in)  | 4.01 |
| Min. bore (in) | 1    |
| Max. bore (in) | 1.75 |
| Hub H (in)     | 2.5  |
| Hub L (in)     | 3.63 |
| Weight (lbs)   | 5.9  |