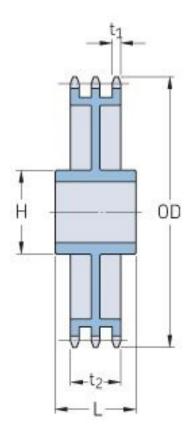

## PHS 60-3CH76

| Pitch P (in)   | 0.75  |
|----------------|-------|
| No. of teeth   | 76    |
| Diameter (in)  | 18.58 |
| Min. bore (in) | 1.5   |
| Max. bore (in) | 3.75  |
| Hub H (in)     | 5.5   |
| Hub L (in)     | 3.5   |
| Weight (lbs)   | 82    |