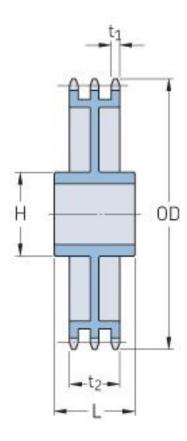

## PHS 60-3CH60

| Pitch P (in)   | 0.75  |
|----------------|-------|
| No. of teeth   | 60    |
| Diameter (in)  | 14.76 |
| Min. bore (in) | 1.25  |
| Max. bore (in) | 3.25  |
| Hub H (in)     | 4.75  |
| Hub L (in)     | 3.5   |
| Weight (lbs)   | 63    |