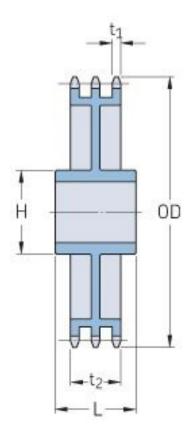

## PHS 60-3CH52

| Pitch P (in)   | 0.75  |
|----------------|-------|
| No. of teeth   | 52    |
| Diameter (in)  | 12.85 |
| Min. bore (in) | 1.25  |
| Max. bore (in) | 3.25  |
| Hub H (in)     | 4.75  |
| Hub L (in)     | 3.5   |
| Weight (lbs)   | 73    |