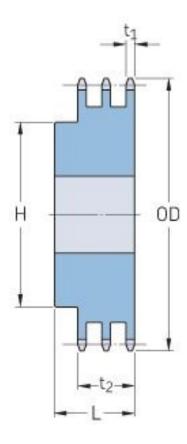

## PHS 60-3BH36

| Pitch P (in)   | 0.75 |
|----------------|------|
| No. of teeth   | 36   |
| Diameter (in)  | 9.02 |
| Min. bore (in) | 1.25 |
| Max. bore (in) | 3    |
| Hub H (in)     | 4.5  |
| Hub L (in)     | 3.25 |
| Weight (lbs)   | 37   |