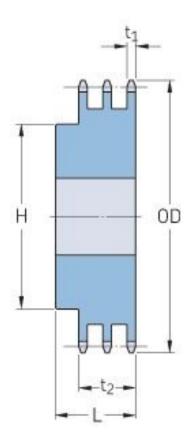

## PHS 60-3BH35

| Pitch P (in)   | 0.75 |
|----------------|------|
| No. of teeth   | 35   |
| Diameter (in)  | 8.78 |
| Min. bore (in) | 1.25 |
| Max. bore (in) | 3    |
| Hub H (in)     | 4.5  |
| Hub L (in)     | 3.25 |
| Weight (lbs)   | 34.5 |