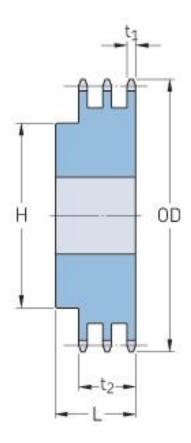

## PHS 60-3BH30

| Pitch P (in)   | 0.75 |
|----------------|------|
| No. of teeth   | 30   |
| Diameter (in)  | 7.59 |
| Min. bore (in) | 1    |
| Max. bore (in) | 2.75 |
| Hub H (in)     | 4.25 |
| Hub L (in)     | 3    |
| Weight (lbs)   | 23.2 |