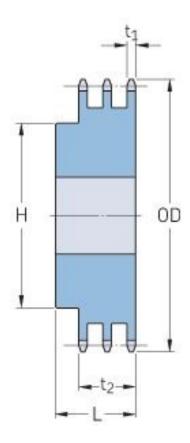

## PHS 60-3BH25

| Pitch P (in)   | 0.75 |
|----------------|------|
| No. of teeth   | 25   |
| Diameter (in)  | 6.39 |
| Min. bore (in) | 1    |
| Max. bore (in) | 2.75 |
| Hub H (in)     | 4.25 |
| Hub L (in)     | 3    |
| Weight (lbs)   | 17   |