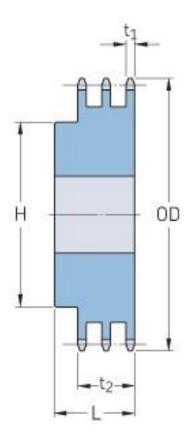

## PHS 60-3BH24

| Pitch P (in)   | 0.75 |
|----------------|------|
| No. of teeth   | 24   |
| Diameter (in)  | 6.15 |
| Min. bore (in) | 1    |
| Max. bore (in) | 2.75 |
| Hub H (in)     | 4.25 |
| Hub L (in)     | 3    |
| Weight (lbs)   | 15.8 |