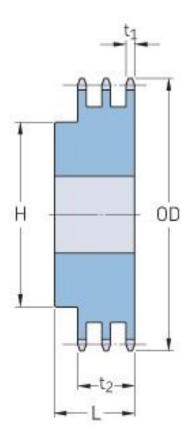

## PHS 60-3BH22

| Korak P (in)            | 0.75 |
|-------------------------|------|
| Broj zuba               | 22   |
| Promjer (in)            | 5.67 |
| Minimalni otvor<br>(in) | 1    |
| Minimalni otvor<br>(in) | 2.75 |
| Glavčina H (in)         | 4.25 |
| Glavčina L (in)         | 3    |
| Težina (lbs)            | 13.2 |