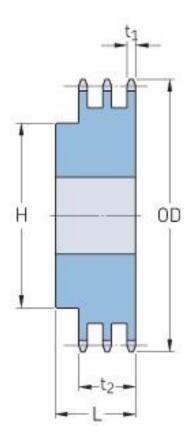

## PHS 60-3BH16

| Pitch P (in)   | 0.75 |
|----------------|------|
| No. of teeth   | 16   |
| Diameter (in)  | 4.22 |
| Min. bore (in) | 1    |
| Max. bore (in) | 2    |
| Hub H (in)     | 3    |
| Hub L (in)     | 3    |
| Weight (lbs)   | 6.5  |