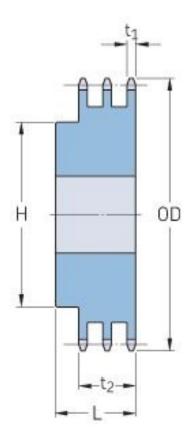

## PHS 60-3BH14

| Pitch P (in)   | 0.75 |
|----------------|------|
| No. of teeth   | 14   |
| Diameter (in)  | 3.74 |
| Min. bore (in) | 1    |
| Max. bore (in) | 1.75 |
| Hub H (in)     | 2.5  |
| Hub L (in)     | 3    |
| Weight (lbs)   | 4.5  |