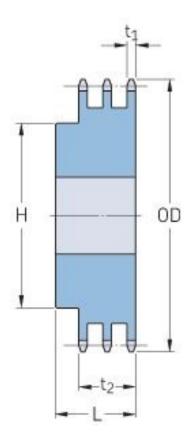

## PHS 60-3BH13

| Pitch P (in)   | 0.75 |
|----------------|------|
| No. of teeth   | 13   |
| Diameter (in)  | 3.49 |
| Min. bore (in) | 1    |
| Max. bore (in) | 1.5  |
| Hub H (in)     | 2.25 |
| Hub L (in)     | 3    |
| Weight (lbs)   | 3.9  |