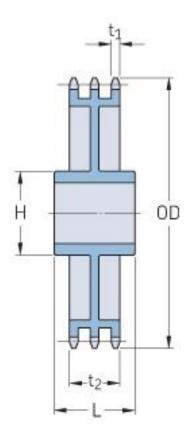

## PHS 50-3CH102

| Pitch P (in)   | 0.63  |
|----------------|-------|
| No. of teeth   | 102   |
| Diameter (in)  | 20.66 |
| Min. bore (in) | 1.31  |
| Max. bore (in) | 3     |
| Hub H (in)     | 4.75  |
| Hub L (in)     | 3.75  |
| Weight (lbs)   | 79.94 |