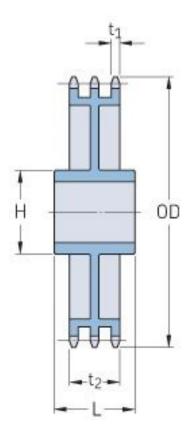

## PHS 50-3CH84

| Pitch P (in)   | 0.63  |
|----------------|-------|
| No. of teeth   | 84    |
| Diameter (in)  | 17.08 |
| Min. bore (in) | 1.31  |
| Max. bore (in) | 3     |
| Hub H (in)     | 4.75  |
| Hub L (in)     | 3.5   |
| Weight (lbs)   | 65.32 |