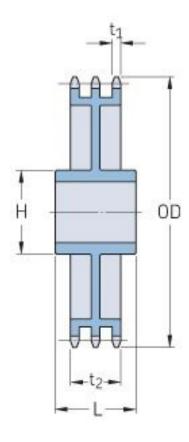

## PHS 50-3CH76

| Pitch P (in)   | 0.63  |
|----------------|-------|
| No. of teeth   | 76    |
| Diameter (in)  | 15.49 |
| Min. bore (in) | 1.31  |
| Max. bore (in) | 3     |
| Hub H (in)     | 4.75  |
| Hub L (in)     | 3.5   |
| Weight (lbs)   | 51.2  |