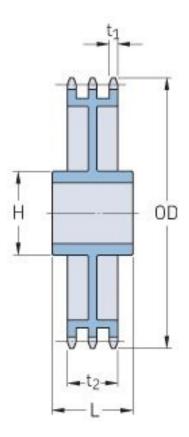

## PHS 50-3CH72

| Ditch D (in)   | 0.63  |
|----------------|-------|
| Pitch P (in)   | 0.05  |
| No. of teeth   | 72    |
| Diameter (in)  | 14.69 |
| Min. bore (in) | 1.31  |
| Max. bore (in) | 3     |
| Hub H (in)     | 4.75  |
| Hub L (in)     | 3.5   |
| Weight (lbs)   | 54.4  |
|                |       |