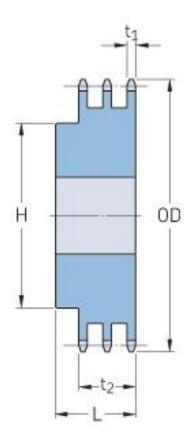

## PHS 50-3BH42

| Pitch P (in)   | 0.63  |
|----------------|-------|
| No. of teeth   | 42    |
| Diameter (in)  | 8.72  |
| Min. bore (in) | 1.19  |
| Max. bore (in) | 2.75  |
| Hub H (in)     | 4     |
| Hub L (in)     | 2.75  |
| Weight (lbs)   | 27.46 |