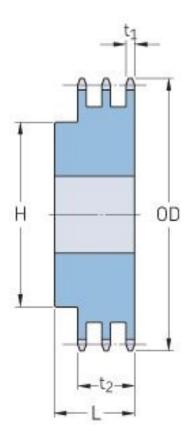

## PHS 50-3BH36

| Pitch P (in)   | 0.63 |
|----------------|------|
| No. of teeth   | 36   |
| Diameter (in)  | 7.52 |
| Min. bore (in) | 1.19 |
| Max. bore (in) | 2.75 |
| Hub H (in)     | 4    |
| Hub L (in)     | 2.75 |
| Weight (lbs)   | 20.6 |
|                | /    |