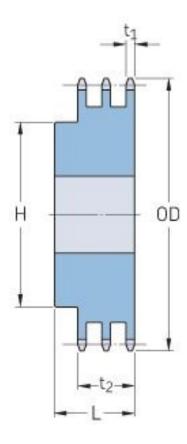

## PHS 50-3BH35

| Pitch P (in)   | 0.63  |
|----------------|-------|
| No. of teeth   | 35    |
| Diameter (in)  | 7.32  |
| Min. bore (in) | 1     |
| Max. bore (in) | 2.5   |
| Hub H (in)     | 3.75  |
| Hub L (in)     | 2.63  |
| Weight (lbs)   | 18.96 |