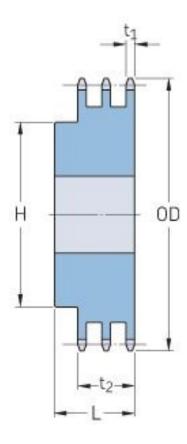

## PHS 50-3BH30

| Pitch P (in)   | 0.63  |
|----------------|-------|
| No. of teeth   | 30    |
| Diameter (in)  | 6.32  |
| Min. bore (in) | 1     |
| Max. bore (in) | 2.5   |
| Hub H (in)     | 3.75  |
| Hub L (in)     | 2.63  |
| Weight (lbs)   | 14.24 |