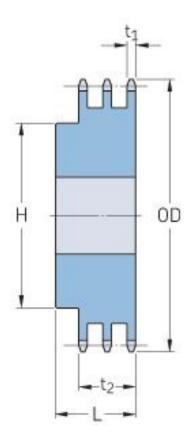

## PHS 50-3BH26

| Pitch P (in)   | 0.63  |
|----------------|-------|
| No. of teeth   | 26    |
| Diameter (in)  | 5.52  |
| Min. bore (in) | 1     |
| Max. bore (in) | 2.5   |
| Hub H (in)     | 3.75  |
| Hub L (in)     | 2.63  |
| Weight (lbs)   | 11.02 |