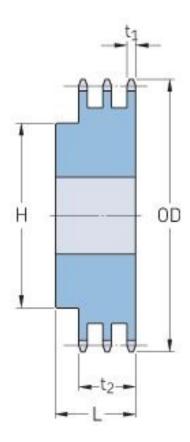

## PHS 50-3BH25

| Pitch P (in)   | 0.63  |
|----------------|-------|
| No. of teeth   | 25    |
| Diameter (in)  | 5.32  |
| Min. bore (in) | 1     |
| Max. bore (in) | 2.5   |
| Hub H (in)     | 3.63  |
| Hub L (in)     | 2.63  |
| Weight (lbs)   | 10.16 |