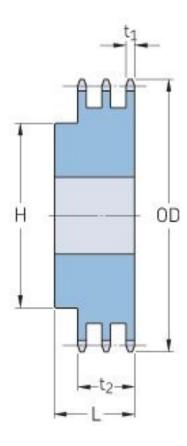

## PHS 50-3BH24

| Pitch P (in)   | 0.63 |
|----------------|------|
| No. of teeth   | 24   |
| Diameter (in)  | 5.12 |
| Min. bore (in) | 1    |
| Max. bore (in) | 2.5  |
| Hub H (in)     | 3.63 |
| Hub L (in)     | 2.63 |
| Weight (lbs)   | 9.42 |
|                | /    |