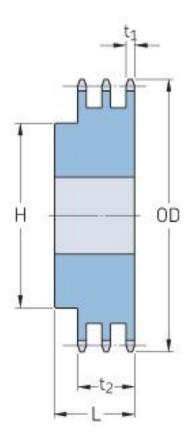

## PHS 50-3BH23

| Pitch P (in)   | 0.63 |
|----------------|------|
| No. of teeth   | 23   |
| Diameter (in)  | 4.92 |
| Min. bore (in) | 1    |
| Max. bore (in) | 2.5  |
| Hub H (in)     | 3.63 |
| Hub L (in)     | 2.63 |
| Weight (lbs)   | 8.8  |
| AACIBIIL (102) |      |