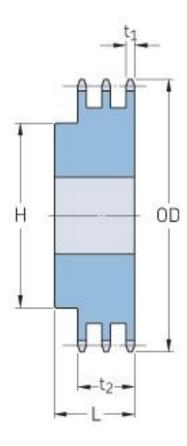

## PHS 50-3BH22

| Pitch P (in)   | 0.63 |
|----------------|------|
| No. of teeth   | 22   |
| Diameter (in)  | 4.72 |
| Min. bore (in) | 1    |
| Max. bore (in) | 2.38 |
| Hub H (in)     | 3.56 |
| Hub L (in)     | 2.63 |
| Weight (lbs)   | 7.92 |