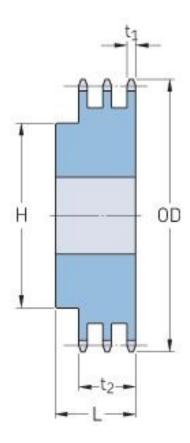

## PHS 50-3BH21

| Pitch P (in)   | 0.63 |
|----------------|------|
| No. of teeth   | 21   |
| Diameter (in)  | 4.52 |
| Min. bore (in) | 1    |
| Max. bore (in) | 2.38 |
| Hub H (in)     | 3.5  |
| Hub L (in)     | 2.63 |
| Weight (lbs)   | 7.42 |