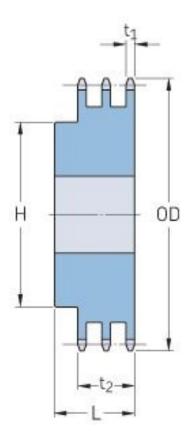

## PHS 50-3BH18

| Pitch P (in)   | 0.63 |
|----------------|------|
| No. of teeth   | 18   |
| Diameter (in)  | 3.92 |
| Min. bore (in) | 0.75 |
| Max. bore (in) | 1.94 |
| Hub H (in)     | 2.94 |
| Hub L (in)     | 2.5  |
| Weight (lbs)   | 5.1  |