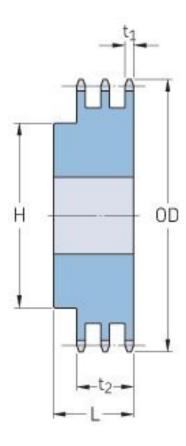

## PHS 50-3BH17

| Pitch P (in)   | 0.63 |
|----------------|------|
| No. of teeth   | 17   |
| Diameter (in)  | 3.72 |
| Min. bore (in) | 0.75 |
| Max. bore (in) | 1.88 |
| Hub H (in)     | 2.69 |
| Hub L (in)     | 2.5  |
| Weight (lbs)   | 4.38 |
|                |      |