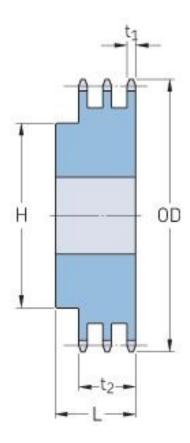

## PHS 50-3BH16

| Pitch P (in)   | 0.63 |
|----------------|------|
| No. of teeth   | 16   |
| Diameter (in)  | 3.52 |
| Min. bore (in) | 0.75 |
| Max. bore (in) | 1.75 |
| Hub H (in)     | 2.5  |
| Hub L (in)     | 2.5  |
| Weight (lbs)   | 3.76 |