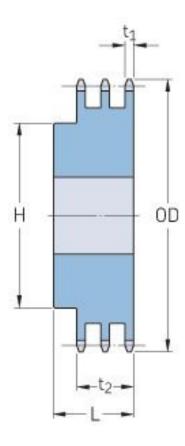

## PHS 50-3BH15

| Pitch P (in)   | 0.63 |
|----------------|------|
| No. of teeth   | 15   |
| Diameter (in)  | 3.32 |
| Min. bore (in) | 0.75 |
| Max. bore (in) | 1.5  |
| Hub H (in)     | 2.31 |
| Hub L (in)     | 2.5  |
| Weight (lbs)   | 3.24 |
| L              |      |