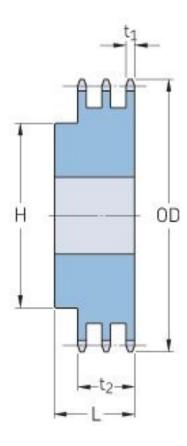

## PHS 50-3BH14

| Pitch P (in)   | 0.63 |
|----------------|------|
| No. of teeth   | 14   |
| Diameter (in)  | 3.11 |
| Min. bore (in) | 0.63 |
| Max. bore (in) | 1.38 |
| Hub H (in)     | 2.06 |
| Hub L (in)     | 2.5  |
| Weight (lbs)   | 2.72 |
|                |      |