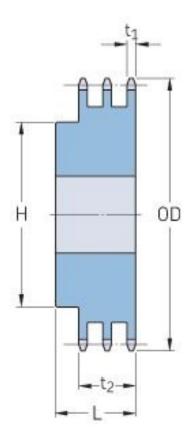

## PHS 50-3BH13

| Pitch P (in)   | 0.63 |
|----------------|------|
| No. of teeth   | 13   |
| Diameter (in)  | 2.91 |
| Min. bore (in) | 0.63 |
| Max. bore (in) | 1.31 |
| Hub H (in)     | 1.88 |
| Hub L (in)     | 2.5  |
| Weight (lbs)   | 2.28 |