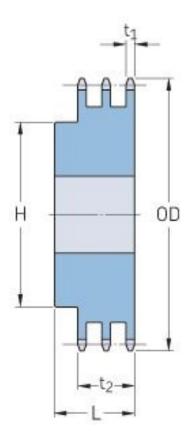

## PHS 50-3BH11

| Pitch P (in)   | 0.63 |
|----------------|------|
| No. of teeth   | 11   |
| Diameter (in)  | 2.5  |
| Min. bore (in) | 0.63 |
| Max. bore (in) | 0.94 |
| Hub H (in)     | 1.47 |
| Hub L (in)     | 2.5  |
| Weight (lbs)   | 1.42 |