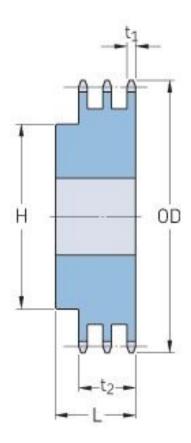

## PHS 40-3BH102

| Pitch P (in)   | 0.5   |
|----------------|-------|
| No. of teeth   | 102   |
| Diameter (in)  | 16.53 |
| Min. bore (in) | 1.19  |
| Max. bore (in) | 2.75  |
| Hub H (in)     | 4.25  |
| Hub L (in)     | 2.75  |
| Weight (lbs)   | 68.4  |