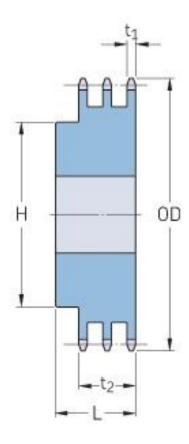

## PHS 40-3BH84

| Pitch P (in)   | 0.5   |
|----------------|-------|
| No. of teeth   | 84    |
| Diameter (in)  | 13.66 |
| Min. bore (in) | 1.19  |
| Max. bore (in) | 2.75  |
| Hub H (in)     | 4.25  |
| Hub L (in)     | 2.75  |
| Weight (lbs)   | 57.3  |