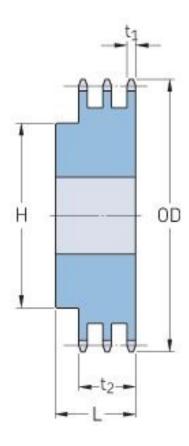

## PHS 40-3BH76

| Pitch P (in)   | 0.5   |
|----------------|-------|
| No. of teeth   | 76    |
| Diameter (in)  | 12.39 |
| Min. bore (in) | 1.19  |
| Max. bore (in) | 2.75  |
| Hub H (in)     | 4     |
| Hub L (in)     | 2.63  |
| Weight (lbs)   | 46.9  |