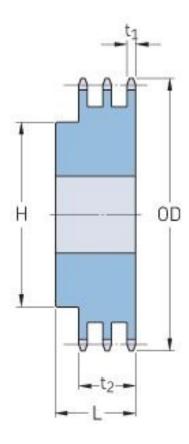

## PHS 40-3BH72

| Pitch P (in)   | 0.5   |
|----------------|-------|
| No. of teeth   | 72    |
| Diameter (in)  | 11.75 |
| Min. bore (in) | 1.19  |
| Max. bore (in) | 2.75  |
| Hub H (in)     | 4     |
| Hub L (in)     | 2.63  |
| Weight (lbs)   | 42.46 |