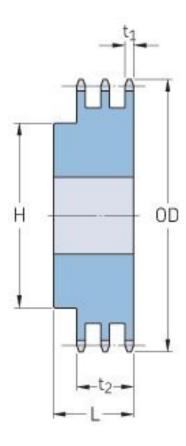

## PHS 40-3BH60

| Pitch P (in)   | 0.5   |
|----------------|-------|
| No. of teeth   | 60    |
| Diameter (in)  | 9.84  |
| Min. bore (in) | 0.94  |
| Max. bore (in) | 2.5   |
| Hub H (in)     | 3.75  |
| Hub L (in)     | 2.38  |
| Weight (lbs)   | 30.02 |