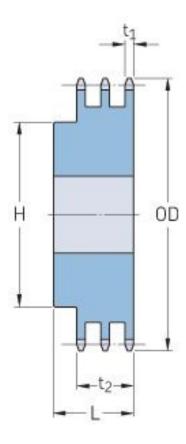

## PHS 40-3BH35

| Pitch P (in)   | 0.5  |
|----------------|------|
| No. of teeth   | 35   |
| Diameter (in)  | 5.86 |
| Min. bore (in) | 0.88 |
| Max. bore (in) | 2.25 |
| Hub H (in)     | 3.25 |
| Hub L (in)     | 2.25 |
| Weight (lbs)   | 10.3 |