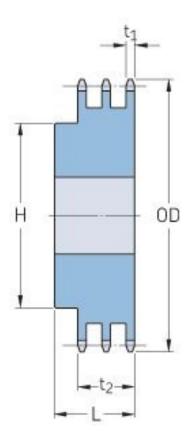

## PHS 40-3BH26

| Pitch P (in)   | 0.5  |
|----------------|------|
| No. of teeth   | 26   |
| Diameter (in)  | 4.42 |
| Min. bore (in) | 0.63 |
| Max. bore (in) | 2.25 |
| Hub H (in)     | 3.25 |
| Hub L (in)     | 2.25 |
| Weight (lbs)   | 6.36 |
|                |      |