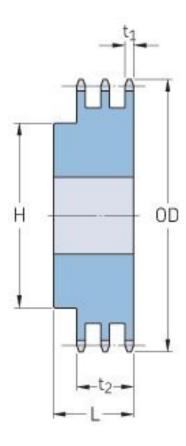

## PHS 40-3BH25

| Pitch P (in)   | 0.5  |
|----------------|------|
| No. of teeth   | 25   |
| Diameter (in)  | 4.26 |
| Min. bore (in) | 0.63 |
| Max. bore (in) | 2.25 |
| Hub H (in)     | 3.25 |
| Hub L (in)     | 2.25 |
| Weight (lbs)   | 6.02 |