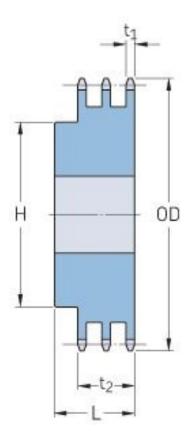

## PHS 40-3BH23

| Pitch P (in)   | 0.5  |
|----------------|------|
| No. of teeth   | 23   |
| Diameter (in)  | 3.94 |
| Min. bore (in) | 0.63 |
| Max. bore (in) | 2    |
| Hub H (in)     | 3    |
| Hub L (in)     | 2.25 |
| Weight (lbs)   | 4.96 |