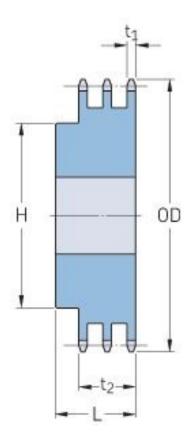

## PHS 40-3BH20

| Pitch P (in)   | 0.5  |
|----------------|------|
| No. of teeth   | 20   |
| Diameter (in)  | 3.46 |
| Min. bore (in) | 0.63 |
| Max. bore (in) | 1.88 |
| Hub H (in)     | 2.63 |
| Hub L (in)     | 2.25 |
| Weight (lbs)   | 3.72 |