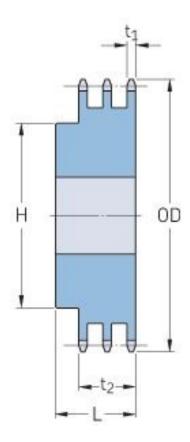

## PHS 40-3BH18

| Pitch P (in)   | 0.5  |
|----------------|------|
| No. of teeth   | 18   |
| Diameter (in)  | 3.14 |
| Min. bore (in) | 0.63 |
| Max. bore (in) | 1.5  |
| Hub H (in)     | 2.31 |
| Hub L (in)     | 2.13 |
| Weight (lbs)   | 2.72 |