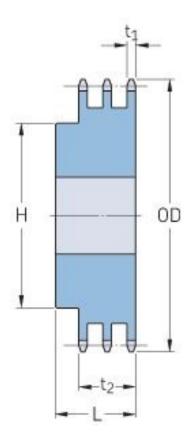

## PHS 40-3BH16

| Pitch P (in)   | 0.5  |
|----------------|------|
| No. of teeth   | 16   |
| Diameter (in)  | 2.81 |
| Min. bore (in) | 0.63 |
| Max. bore (in) | 1.38 |
| Hub H (in)     | 2    |
| Hub L (in)     | 2.13 |
| Weight (lbs)   | 2.04 |