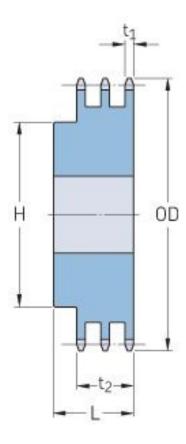

## PHS 40-3BH15

| Pitch P (in)   | 0.5  |
|----------------|------|
| No. of teeth   | 15   |
| Diameter (in)  | 2.65 |
| Min. bore (in) | 0.5  |
| Max. bore (in) | 1.25 |
| Hub H (in)     | 1.81 |
| Hub L (in)     | 2.13 |
| Weight (lbs)   | 1.76 |