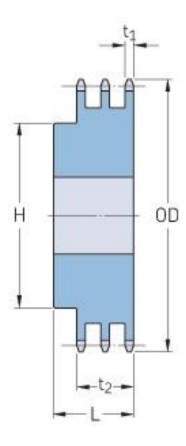

## PHS 40-3BH14

| Pitch P (in)   | 0.5  |
|----------------|------|
| No. of teeth   | 14   |
| Diameter (in)  | 2.49 |
| Min. bore (in) | 0.5  |
| Max. bore (in) | 1.13 |
| Hub H (in)     | 1.69 |
| Hub L (in)     | 2.13 |
| Weight (lbs)   | 1.5  |
| AACIRIIL (IDS) |      |