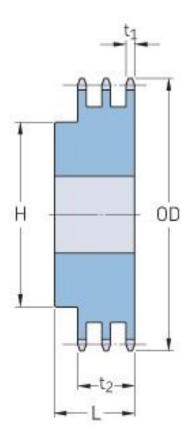

## PHS 40-3BH13

| Pitch P (in)   | 0.5  |
|----------------|------|
| No. of teeth   | 13   |
| Diameter (in)  | 2.33 |
| Min. bore (in) | 0.5  |
| Max. bore (in) | 1    |
| Hub H (in)     | 1.5  |
| Hub L (in)     | 2.13 |
| Weight (lbs)   | 1.24 |